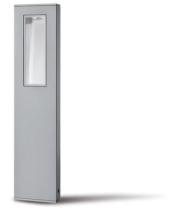

### **SLIM POST**

#### GENERAL

| Series: Slim                                  |
|-----------------------------------------------|
| Brand: Platek                                 |
| Division: Exterior                            |
| Mounting Type: Post                           |
| Mounting Location: Above Ground               |
| Subcategory: Bollard                          |
| PHYSICAL                                      |
| Shape: Rectangle                              |
| Length (mm): 116                              |
| Length (in): 4 <sup>9</sup> / <sub>16</sub>   |
| Width (mm): 36                                |
| Width (in): $1\frac{7}{16}$                   |
| Height (mm): 500                              |
| Height (in): 19 <sup>11</sup> / <sub>16</sub> |
| Light Distribution: Direct                    |
| Screws: A4 stainless steel                    |
| Diffuser: Clear tempered glass                |
| Gasket: Gore (r) valve                        |
| Fixture Finish: GRY / ANT / COR               |
| Fixture Material: Extruded Aluminum           |
| Upon Request: Finishes - Black, White, Corten |
| ELECTRICAL                                    |
| Lamp Type: LED                                |
| Input Wattage (W): 8.8                        |
| Total Output Wattage (W): 8                   |
| Dimming: Non-Dimmable                         |
| Driver Included: Yes                          |
| Driver Location: Integrated                   |
| Driver Type: Constant Current - 120Vac        |
| Driver Class: Class 2                         |
| Input Voltage (V): 120 - 277                  |
| Constant Current (MA): 700                    |
|                                               |