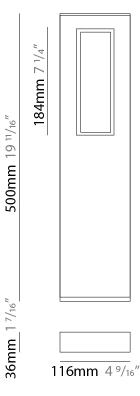

#### GENERAL

| GENERAL                                                                                                                                                                                                                                                                                                                                                                                                                                                                                                                                                                                                                                                                                                                                                                                                                                                                                                                                                                                                                                                                                                                                                                                                                                                                                                                                                                                                                                                                                                                                                                                                                                                                                                                                                                                                                                                                                                                                                                                                                                                                                                                        |  |
|--------------------------------------------------------------------------------------------------------------------------------------------------------------------------------------------------------------------------------------------------------------------------------------------------------------------------------------------------------------------------------------------------------------------------------------------------------------------------------------------------------------------------------------------------------------------------------------------------------------------------------------------------------------------------------------------------------------------------------------------------------------------------------------------------------------------------------------------------------------------------------------------------------------------------------------------------------------------------------------------------------------------------------------------------------------------------------------------------------------------------------------------------------------------------------------------------------------------------------------------------------------------------------------------------------------------------------------------------------------------------------------------------------------------------------------------------------------------------------------------------------------------------------------------------------------------------------------------------------------------------------------------------------------------------------------------------------------------------------------------------------------------------------------------------------------------------------------------------------------------------------------------------------------------------------------------------------------------------------------------------------------------------------------------------------------------------------------------------------------------------------|--|
| Series: Slim                                                                                                                                                                                                                                                                                                                                                                                                                                                                                                                                                                                                                                                                                                                                                                                                                                                                                                                                                                                                                                                                                                                                                                                                                                                                                                                                                                                                                                                                                                                                                                                                                                                                                                                                                                                                                                                                                                                                                                                                                                                                                                                   |  |
| Brand: Platek                                                                                                                                                                                                                                                                                                                                                                                                                                                                                                                                                                                                                                                                                                                                                                                                                                                                                                                                                                                                                                                                                                                                                                                                                                                                                                                                                                                                                                                                                                                                                                                                                                                                                                                                                                                                                                                                                                                                                                                                                                                                                                                  |  |
| Division: Exterior                                                                                                                                                                                                                                                                                                                                                                                                                                                                                                                                                                                                                                                                                                                                                                                                                                                                                                                                                                                                                                                                                                                                                                                                                                                                                                                                                                                                                                                                                                                                                                                                                                                                                                                                                                                                                                                                                                                                                                                                                                                                                                             |  |
| Mounting Type: Post                                                                                                                                                                                                                                                                                                                                                                                                                                                                                                                                                                                                                                                                                                                                                                                                                                                                                                                                                                                                                                                                                                                                                                                                                                                                                                                                                                                                                                                                                                                                                                                                                                                                                                                                                                                                                                                                                                                                                                                                                                                                                                            |  |
| Mounting Location: Above Ground                                                                                                                                                                                                                                                                                                                                                                                                                                                                                                                                                                                                                                                                                                                                                                                                                                                                                                                                                                                                                                                                                                                                                                                                                                                                                                                                                                                                                                                                                                                                                                                                                                                                                                                                                                                                                                                                                                                                                                                                                                                                                                |  |
| Subcategory: Bollard                                                                                                                                                                                                                                                                                                                                                                                                                                                                                                                                                                                                                                                                                                                                                                                                                                                                                                                                                                                                                                                                                                                                                                                                                                                                                                                                                                                                                                                                                                                                                                                                                                                                                                                                                                                                                                                                                                                                                                                                                                                                                                           |  |
| PHYSICAL                                                                                                                                                                                                                                                                                                                                                                                                                                                                                                                                                                                                                                                                                                                                                                                                                                                                                                                                                                                                                                                                                                                                                                                                                                                                                                                                                                                                                                                                                                                                                                                                                                                                                                                                                                                                                                                                                                                                                                                                                                                                                                                       |  |
| Shape: Rectangle                                                                                                                                                                                                                                                                                                                                                                                                                                                                                                                                                                                                                                                                                                                                                                                                                                                                                                                                                                                                                                                                                                                                                                                                                                                                                                                                                                                                                                                                                                                                                                                                                                                                                                                                                                                                                                                                                                                                                                                                                                                                                                               |  |
| Length (mm): 116                                                                                                                                                                                                                                                                                                                                                                                                                                                                                                                                                                                                                                                                                                                                                                                                                                                                                                                                                                                                                                                                                                                                                                                                                                                                                                                                                                                                                                                                                                                                                                                                                                                                                                                                                                                                                                                                                                                                                                                                                                                                                                               |  |
| Length (in): 4 <sup>9</sup> / <sub>16</sub>                                                                                                                                                                                                                                                                                                                                                                                                                                                                                                                                                                                                                                                                                                                                                                                                                                                                                                                                                                                                                                                                                                                                                                                                                                                                                                                                                                                                                                                                                                                                                                                                                                                                                                                                                                                                                                                                                                                                                                                                                                                                                    |  |
| Width (mm): 36                                                                                                                                                                                                                                                                                                                                                                                                                                                                                                                                                                                                                                                                                                                                                                                                                                                                                                                                                                                                                                                                                                                                                                                                                                                                                                                                                                                                                                                                                                                                                                                                                                                                                                                                                                                                                                                                                                                                                                                                                                                                                                                 |  |
| Width (in): 1 <sup>7</sup> / <sub>16</sub>                                                                                                                                                                                                                                                                                                                                                                                                                                                                                                                                                                                                                                                                                                                                                                                                                                                                                                                                                                                                                                                                                                                                                                                                                                                                                                                                                                                                                                                                                                                                                                                                                                                                                                                                                                                                                                                                                                                                                                                                                                                                                     |  |
| Height (mm): 500                                                                                                                                                                                                                                                                                                                                                                                                                                                                                                                                                                                                                                                                                                                                                                                                                                                                                                                                                                                                                                                                                                                                                                                                                                                                                                                                                                                                                                                                                                                                                                                                                                                                                                                                                                                                                                                                                                                                                                                                                                                                                                               |  |
| Height (in): 19 <sup>11</sup> / <sub>16</sub>                                                                                                                                                                                                                                                                                                                                                                                                                                                                                                                                                                                                                                                                                                                                                                                                                                                                                                                                                                                                                                                                                                                                                                                                                                                                                                                                                                                                                                                                                                                                                                                                                                                                                                                                                                                                                                                                                                                                                                                                                                                                                  |  |
| Light Distribution: Direct                                                                                                                                                                                                                                                                                                                                                                                                                                                                                                                                                                                                                                                                                                                                                                                                                                                                                                                                                                                                                                                                                                                                                                                                                                                                                                                                                                                                                                                                                                                                                                                                                                                                                                                                                                                                                                                                                                                                                                                                                                                                                                     |  |
| Screws: A4 stainless steel                                                                                                                                                                                                                                                                                                                                                                                                                                                                                                                                                                                                                                                                                                                                                                                                                                                                                                                                                                                                                                                                                                                                                                                                                                                                                                                                                                                                                                                                                                                                                                                                                                                                                                                                                                                                                                                                                                                                                                                                                                                                                                     |  |
| Diffuser: Clear tempered glass                                                                                                                                                                                                                                                                                                                                                                                                                                                                                                                                                                                                                                                                                                                                                                                                                                                                                                                                                                                                                                                                                                                                                                                                                                                                                                                                                                                                                                                                                                                                                                                                                                                                                                                                                                                                                                                                                                                                                                                                                                                                                                 |  |
| Gasket: Gore (r) valve                                                                                                                                                                                                                                                                                                                                                                                                                                                                                                                                                                                                                                                                                                                                                                                                                                                                                                                                                                                                                                                                                                                                                                                                                                                                                                                                                                                                                                                                                                                                                                                                                                                                                                                                                                                                                                                                                                                                                                                                                                                                                                         |  |
| Fixture Finish: GRY / ANT / COR                                                                                                                                                                                                                                                                                                                                                                                                                                                                                                                                                                                                                                                                                                                                                                                                                                                                                                                                                                                                                                                                                                                                                                                                                                                                                                                                                                                                                                                                                                                                                                                                                                                                                                                                                                                                                                                                                                                                                                                                                                                                                                |  |
| Fixture Material: Extruded Aluminum                                                                                                                                                                                                                                                                                                                                                                                                                                                                                                                                                                                                                                                                                                                                                                                                                                                                                                                                                                                                                                                                                                                                                                                                                                                                                                                                                                                                                                                                                                                                                                                                                                                                                                                                                                                                                                                                                                                                                                                                                                                                                            |  |
| Upon Request: Finishes - Black, White, Corten                                                                                                                                                                                                                                                                                                                                                                                                                                                                                                                                                                                                                                                                                                                                                                                                                                                                                                                                                                                                                                                                                                                                                                                                                                                                                                                                                                                                                                                                                                                                                                                                                                                                                                                                                                                                                                                                                                                                                                                                                                                                                  |  |
| ELECTRICAL                                                                                                                                                                                                                                                                                                                                                                                                                                                                                                                                                                                                                                                                                                                                                                                                                                                                                                                                                                                                                                                                                                                                                                                                                                                                                                                                                                                                                                                                                                                                                                                                                                                                                                                                                                                                                                                                                                                                                                                                                                                                                                                     |  |
| Lamp Type: LED                                                                                                                                                                                                                                                                                                                                                                                                                                                                                                                                                                                                                                                                                                                                                                                                                                                                                                                                                                                                                                                                                                                                                                                                                                                                                                                                                                                                                                                                                                                                                                                                                                                                                                                                                                                                                                                                                                                                                                                                                                                                                                                 |  |
| Input Wattage (W): 8.8                                                                                                                                                                                                                                                                                                                                                                                                                                                                                                                                                                                                                                                                                                                                                                                                                                                                                                                                                                                                                                                                                                                                                                                                                                                                                                                                                                                                                                                                                                                                                                                                                                                                                                                                                                                                                                                                                                                                                                                                                                                                                                         |  |
| Total Output Wattage (W): 8                                                                                                                                                                                                                                                                                                                                                                                                                                                                                                                                                                                                                                                                                                                                                                                                                                                                                                                                                                                                                                                                                                                                                                                                                                                                                                                                                                                                                                                                                                                                                                                                                                                                                                                                                                                                                                                                                                                                                                                                                                                                                                    |  |
| Dimming: Non-Dimmable                                                                                                                                                                                                                                                                                                                                                                                                                                                                                                                                                                                                                                                                                                                                                                                                                                                                                                                                                                                                                                                                                                                                                                                                                                                                                                                                                                                                                                                                                                                                                                                                                                                                                                                                                                                                                                                                                                                                                                                                                                                                                                          |  |
| Driver Included: Yes                                                                                                                                                                                                                                                                                                                                                                                                                                                                                                                                                                                                                                                                                                                                                                                                                                                                                                                                                                                                                                                                                                                                                                                                                                                                                                                                                                                                                                                                                                                                                                                                                                                                                                                                                                                                                                                                                                                                                                                                                                                                                                           |  |
| Driver Location: Integrated                                                                                                                                                                                                                                                                                                                                                                                                                                                                                                                                                                                                                                                                                                                                                                                                                                                                                                                                                                                                                                                                                                                                                                                                                                                                                                                                                                                                                                                                                                                                                                                                                                                                                                                                                                                                                                                                                                                                                                                                                                                                                                    |  |
| Driver Type: Constant Current - 120Vac                                                                                                                                                                                                                                                                                                                                                                                                                                                                                                                                                                                                                                                                                                                                                                                                                                                                                                                                                                                                                                                                                                                                                                                                                                                                                                                                                                                                                                                                                                                                                                                                                                                                                                                                                                                                                                                                                                                                                                                                                                                                                         |  |
| Driver Class: Class 2                                                                                                                                                                                                                                                                                                                                                                                                                                                                                                                                                                                                                                                                                                                                                                                                                                                                                                                                                                                                                                                                                                                                                                                                                                                                                                                                                                                                                                                                                                                                                                                                                                                                                                                                                                                                                                                                                                                                                                                                                                                                                                          |  |
| Input Voltage (V): 120 - 277                                                                                                                                                                                                                                                                                                                                                                                                                                                                                                                                                                                                                                                                                                                                                                                                                                                                                                                                                                                                                                                                                                                                                                                                                                                                                                                                                                                                                                                                                                                                                                                                                                                                                                                                                                                                                                                                                                                                                                                                                                                                                                   |  |
| Constant Current (MA): 700                                                                                                                                                                                                                                                                                                                                                                                                                                                                                                                                                                                                                                                                                                                                                                                                                                                                                                                                                                                                                                                                                                                                                                                                                                                                                                                                                                                                                                                                                                                                                                                                                                                                                                                                                                                                                                                                                                                                                                                                                                                                                                     |  |
| United Description of a 10/de discussion of Discussion of New York, and the second sec |  |

#### GENERAL

| Series: Slim                                  |
|-----------------------------------------------|
| Brand: Platek                                 |
| Division: Exterior                            |
| Mounting Type: Post                           |
| Mounting Location: Above Ground               |
| Subcategory: Bollard                          |
| PHYSICAL                                      |
| Shape: Rectangle                              |
| Length (mm): 116                              |
| Length (in): 4 <sup>9</sup> / <sub>16</sub>   |
| Width (mm): 36                                |
| Width (in): $1\frac{7}{16}$                   |
| Height (mm): 500                              |
| Height (in): 19 <sup>11</sup> / <sub>16</sub> |
| Light Distribution: Direct                    |
| Screws: A4 stainless steel                    |
| Diffuser: Clear tempered glass                |
| Gasket: Gore (r) valve                        |
| Fixture Finish: GRY / ANT / COR               |
| Fixture Material: Extruded Aluminum           |
| Upon Request: Finishes - Black, White, Corten |
| ELECTRICAL                                    |
| Lamp Type: LED                                |
| Input Wattage (W): 8.8                        |
| Total Output Wattage (W): 8                   |
| Dimming: Non-Dimmable                         |
| Driver Included: Yes                          |
| Driver Location: Integrated                   |
| Driver Type: Constant Current - 120Vac        |
| Driver Class: Class 2                         |
| Input Voltage (V): 120 - 277                  |
| Constant Current (MA): 700                    |
|                                               |